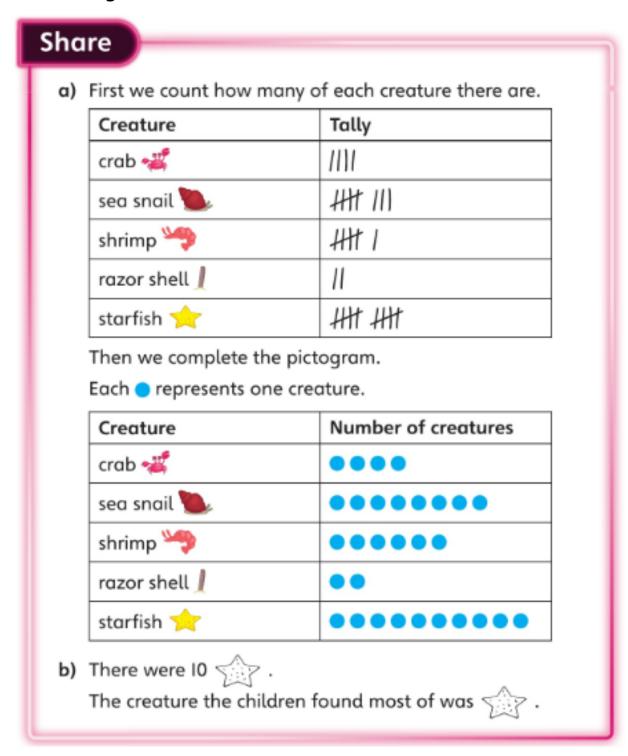

## Have a go before discussing how to do it.

The labels are missing from the pictogram.

Work out where each label should go.

b) Which creature did the children find the most of?

Talk through how to work out the answers.