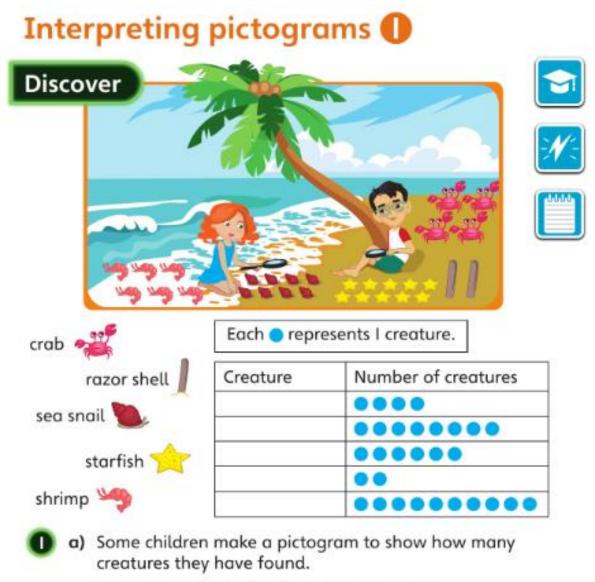

## Have a go before discussing how to do it.

The labels are missing from the pictogram.

Work out where each label should go.

b) Which creature did the children find the most of?

Talk through how to work out the answers.